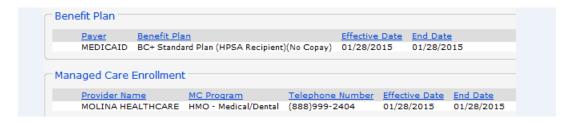

## **Examples of Information in the ForwardHealth Portal:**

 Example of a patient with an HMO and BadgerCare Plus Standard Plan. (Member is eligible for MTM services.)

2. Medicaid for SSI (Member is eligible for MTM services.)