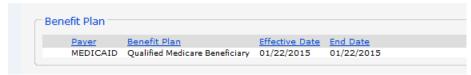

3. Medicaid Purchase Plan and Specified Low Income Beneficiary. (Because this member has a plan that does qualify him for MTM services, he is eligible.)

4. Qualified Medicare Beneficiary (Member <u>not</u> eligible for MTM services.)